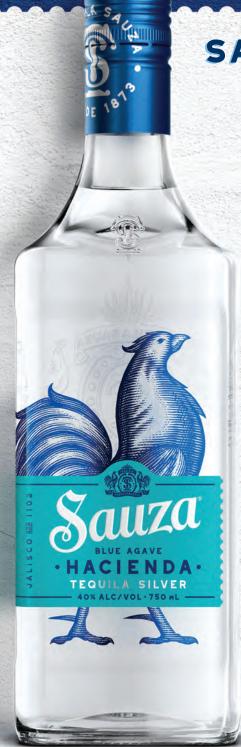

# SILVER

BRINGS A SPARKLE TO THE FIESTA

#### COLOR

CRYSTAL CLEAR, HINTS OF SILVER

#### AROMA

APPLE NOTES, FOLLOWED BY JASMINE AND HINTS OF FINE HERBS

#### TASTE

FRESH BLUE AGAVE WITH GREEN APPLE ESSENCE

#### BODY / FINISH

MEDIUM-BODIED, MODERATELY BITTER CITRUS FINISH