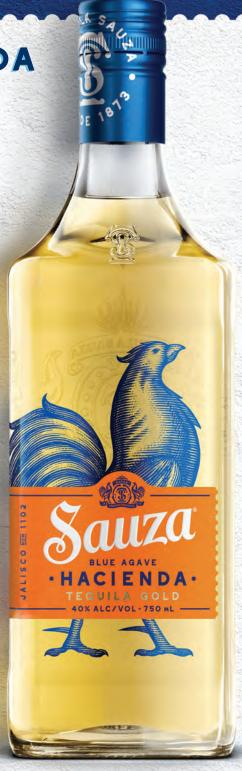

## GOLD

SURPRISING DEPTH. DELIGHTFUL MIXABILITY

#### COLOR

GOLD, SPARKLING BRIGHTNESS

#### AROMA

SWEET CARAMEL AND BLUE AGAVE. LAYERED WITH HIBISCUS

#### TASTE

BLUE AGAVE AND SWEET CARAMEL. BALANCED WITH PEPPER NOTES

#### **BODY / FINISH**

MEDIUM-BODIED WITH A SWEET FINISH