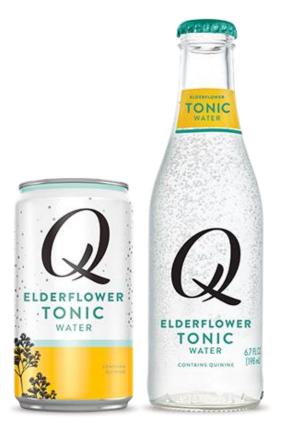

## **Q ELDERFLOWER TONIC**

### THE PERFECT \_\_\_\_\_& TONIC, EVERY TIME.

Q Elderflower Tonic Water is fragrant, crisp, and clean, like the best warm nights of summer. It adds an marvelous floral edge to your favorite cocktail.