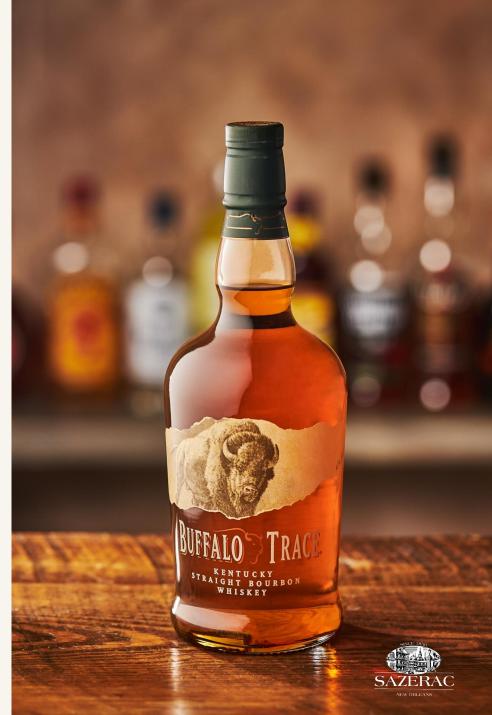

## **Buffalo Trace**

## HANDCRAFTED BY THE WORLD'S MOST AWARD-WINNING DISTILLERY

Launched in 1999

the Flagship brand of the Buffalo Trace Distillery

Made from the **finest corn**, **rye** and **barley malt**, Buffalo Trace **ages in new oak barrels** in century old warehouses until the peak of maturity. Once aged for years, each barrel is hand selected and tasted before bottling to ensure quality and consistency in every barrel.

Batch Syears old

This deep amber whiskey has a complex, yet well-rounded taste, with an aroma of vanilla, mint and molasses. Notes of brown sugar and spice give way to oak, toffee, dark fruit and anise. The finish is long and smooth with serious depth that lingers on the palate.