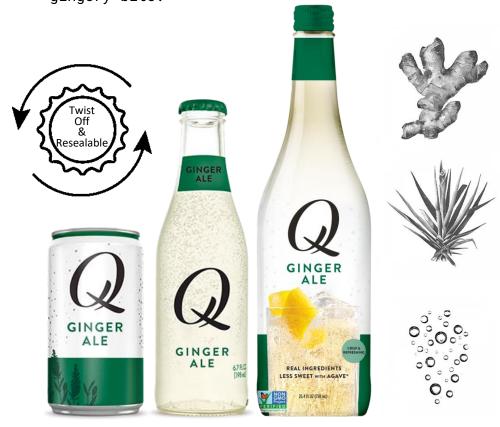

## Q GINGER ALE REAL GINGER, REAL KICK.

With organic agave, real ginger and a delicate blend of spices, Q Ginger Ale is crisp and clean with a gingery bite.

## ginger

Q Ginger Ale has a strong ginger punch and is very spicy. That's because we use real ginger, and lots of it.

## **AGAVE**

Agave nectar is prized by chefs worldwide for its gently rounded sweetness. So we use organic agave nectar – not high fructose corn syrup or bleached sugar. This allows the subtleties in your spirit to shine through and makes a much more refreshing drink.