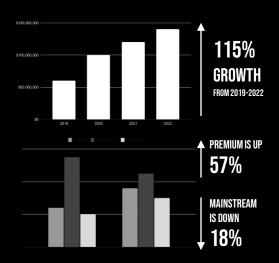

# PREMIUM MIXERS ARE ON THE RISE

- Over 40% of consumers buy premium cocktails more often
- If there is a premium option 4 in 10 spirit drinkers trade up every time (56% if you prefer tequila.)
- The premium spirit category will grow another 40% over the next 10 years