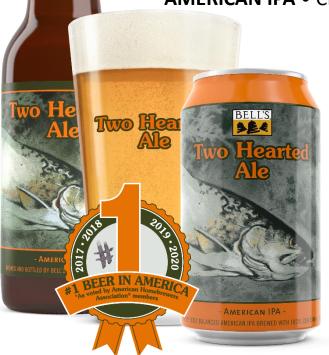

## Two Hearted Ale

**AMERICAN IPA • CITRUSY • PINEY • CENTENNIAL HOPS** 

Two Hearted Ale is defined by its intense hop aroma and malt balance. Hopped exclusively with the Centennial hop variety from the Pacific Northwest and a significant malt body to balance the hop presence; together with the signature fruity aromas of Bell's house yeast, leading to a remarkably drinkable American-Style India Pale Ale.

Named the #1 Beer in America for 4 years running, Two Hearted is the top choice for draft IPA drinkers with their reliable quality they have come to know.

Available in: Draught, 12oz bottles, 12oz, 16oz, & 19.2oz cans