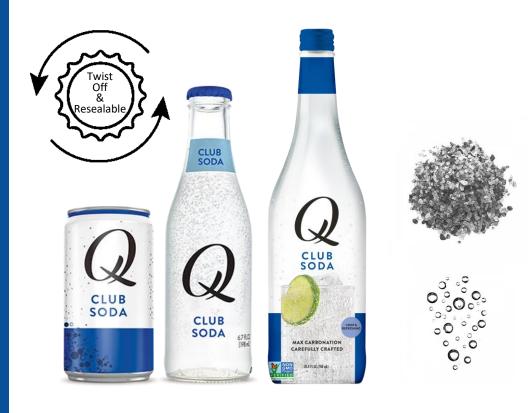

## **Q CLUB SODA**

## The most carbonated club soda.

Spectacular club soda? Yes. Q Club Soda has as much carbonation as the can will hold.

## **HIMALAYAN SALT**

Salt pulls out flavor. That's why you put in on steak. And Himalayan salt is known for its high mineral content, which means it pulls more subtleties from anything you mix it with.

## **EXTRA CARBONATION**

A drink stays fizzier longer when it starts with more carbonation. So we pack in as much carbonation as possible, even if it requires running our production line more slowly.

| VODKA                                              | TEQUILA                                                  | APEROL                                                            | SCOTCH                                                    |
|----------------------------------------------------|----------------------------------------------------------|-------------------------------------------------------------------|-----------------------------------------------------------|
| VODKA SODA • 1.5oz Vodka • 4oz Q Club • Lime wedge | RANCH WATER  • 1.5oz Tequila  • 4oz Q Club  • Fresh Lime | APEROL SPRITZ  • 1oz Aperol  • 1.5 oz Prosecco  • Top with Q Club | SCOTCH & SODA  • 1.5oz Scotch  • 4oz Q Club  • Lemon Peel |