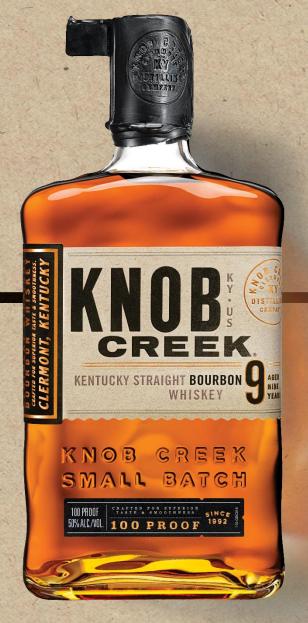

# PRODUCT DETAILS

A rich, distinctive flavor due to gently resting in level-four charred barrels. Aged 9yrs and full flavored at 100 proof — Knob Creek® represents pre-prohibition style whiskey.

SIZES: 50mL, 375mL, 750mL, 1L, 1.75L

# TASTING NOTES

**COLOR:** Copper to medium amber

AROMA: Toasted nuts, grain, oak

TASTE: Rich, sweet, woody, full-bodied, almost fruity

FINISH: Long, rich and glowing