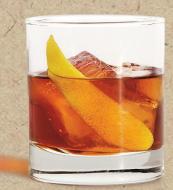

### DRINK STRATEGY

SPIRIT FORWARD CLASSIC WHISKEY COCKTAILS

Knob Creek® Bourbon is crafted the way real bourbon was meant to be — bottled with true character at a higher proof for rich, full-bodied flavor. That flavor undeniably shines in classic, spirit-forward cocktails that do not hide the spirit — The Old Fashioned and The Manhattan — and need a whiskey that can hold its own.